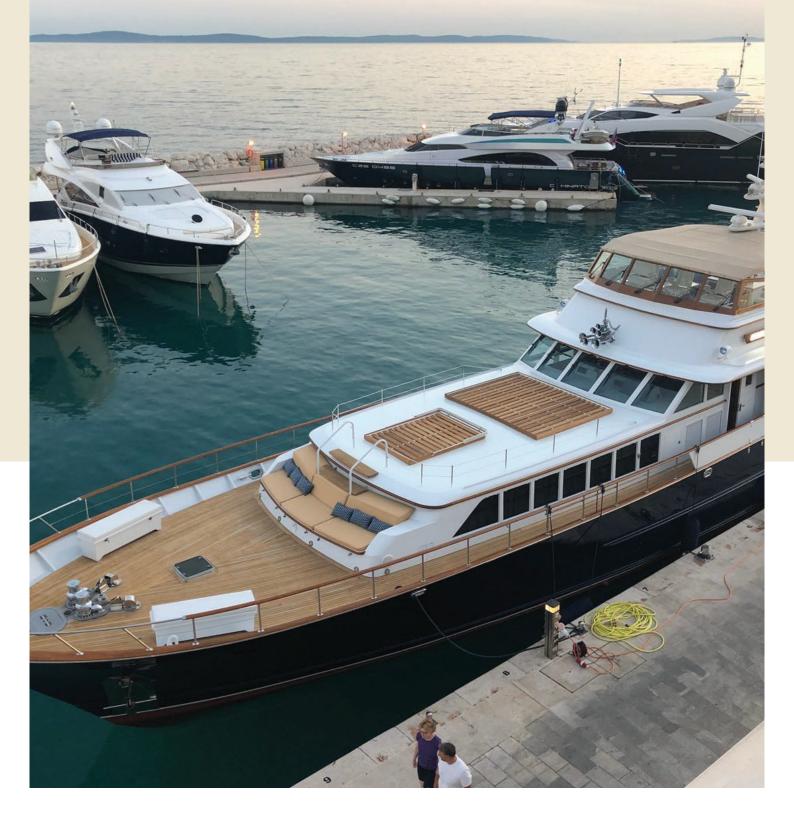

| CRUISING SPEED: | 14 kn |
|-----------------|-------|
| CABINS:         | 5     |

Burger 112 is a 33 m long high-class motor yacht with excellent sea-keeping qualities and long-range capabilities (over 32 000 l fuel capacity). Made in 1997. but totally and completely refitted in 2018, it has a distinctive dark blue hull and off-white superstructure which provide an additional level of elegance.

Large main salon and dining area is an exceptional space for entertaining or simply relaxing with friends and family. Fully natural lighted it exudes with the traditional and modern design.

More than 250 square meters of living space, 5 cabins and our 3 crew members will make sure you enjoy Croatian coast at its best.