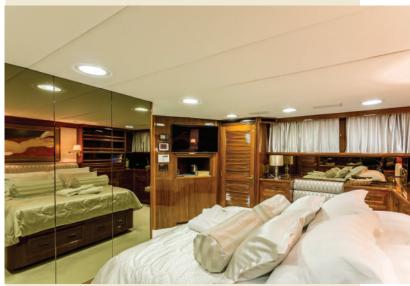

Large main salon and dining area is an exceptional space for entertaining or simply relaxing with friends and family. Fully natural lighted it exudes with the traditional and modern design.

More than 250 square meters of living space, 5 cabins and our 3 crew members will make sure you enjoy Croatian coast at its best.