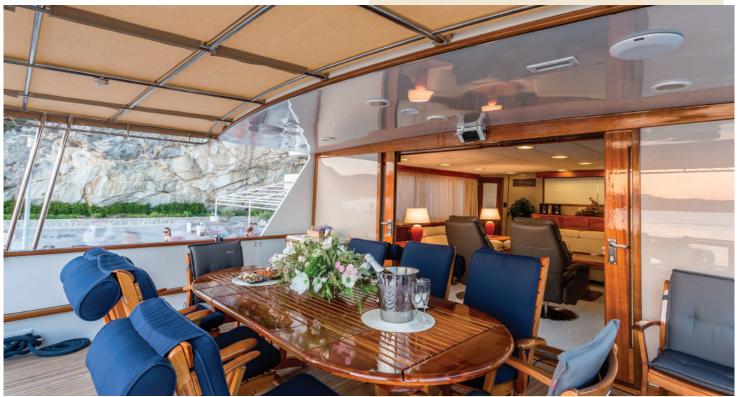

Large main salon and dining area is an exceptional space for entertaining or simply relaxing with friends and family. Fully natural lighted it exudes with the traditional and modern design.

More than 250 square meters of living space, 5 cabins and our 3 crew members will make sure you enjoy Croatian coast at its best.