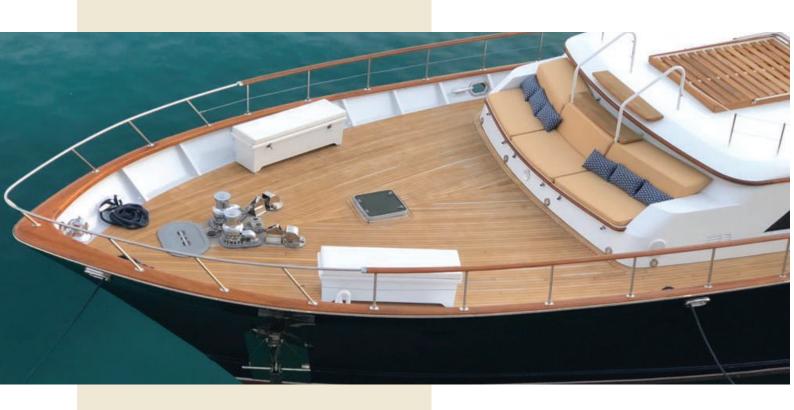

Large main salon and dining area is an exceptional space for entertaining or simply relaxing with friends and family. Fully natural lighted it exudes with the traditional and modern design.

More than 250 square meters of living space, 5 cabins and our 3 crew members will make sure you enjoy Croatian coast at its best.