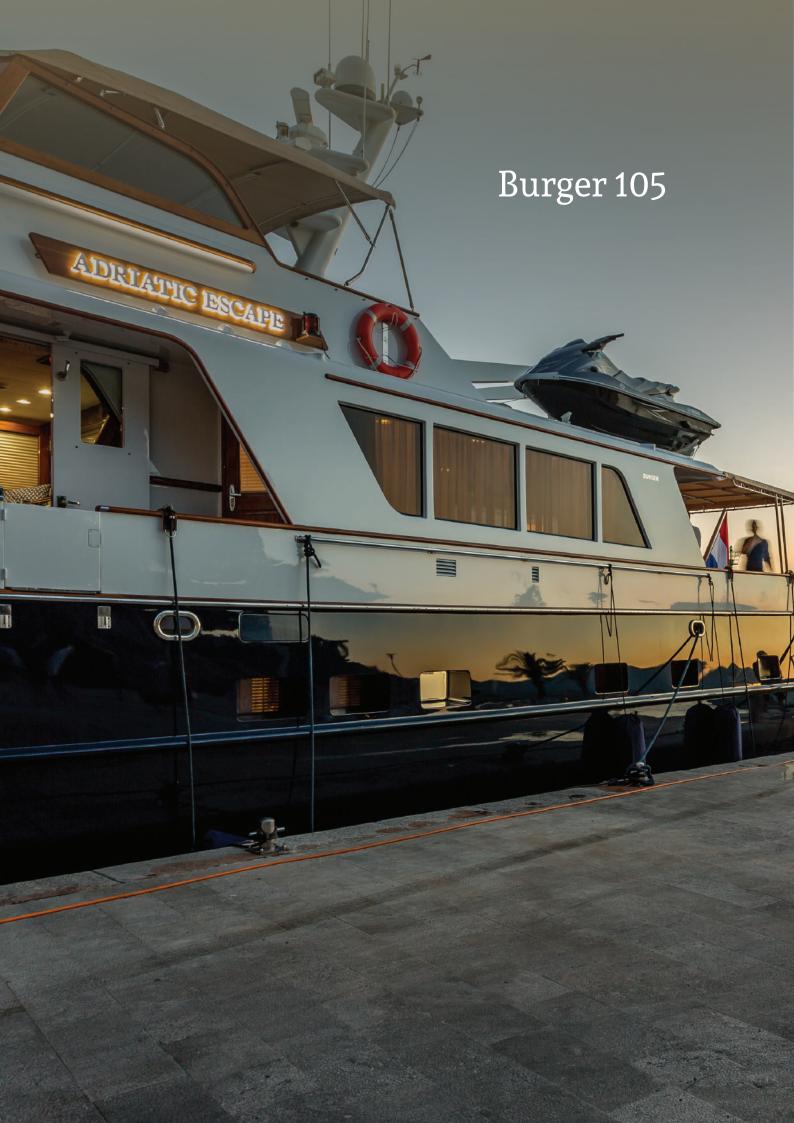

| YEAR BUILT: | 1997 (Refit in 2018)       |
|-------------|----------------------------|
| LENGTH:     | 33,40 m                    |
| BEAM:       | 6,40 m                     |
| ENGINE:     | 2 X 1450 HP Detroit Diesel |

| CRUISING SPEED: | 14 kn |
|-----------------|-------|
| CABINS:         | 5     |

Burger 112 is a 33 m long high-class motor yacht with excellent sea-keeping qualities and long-range capabilities (over 32 000 l fuel capacity). Made in 1997. but totally and completely refitted in 2018, it has a distinctive dark blue hull and off-white superstructure which provide an additional level of elegance.