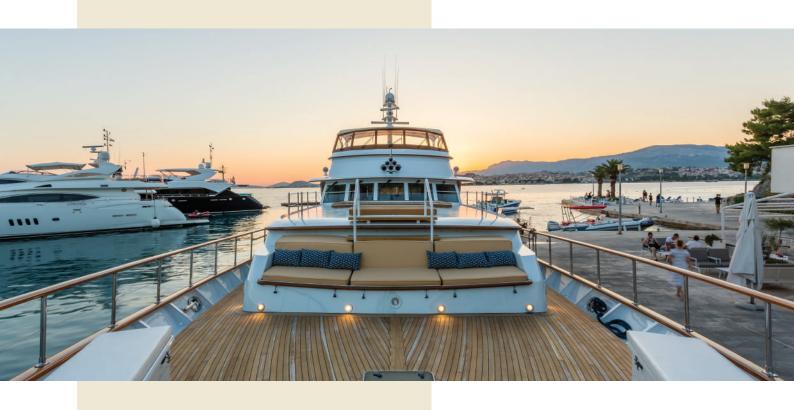

Large main salon and dining area is an exceptional space for entertaining or simply relaxing with friends and family. Fully natural lighted it exudes with the traditional and modern design.

More than 250 square meters of living space, 5 cabins and our 3 crew members will make sure you enjoy Croatian coast at its best.