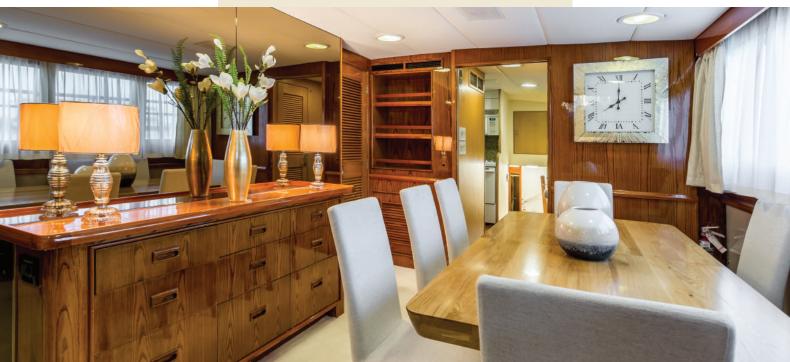

Large main salon and dining area is an exceptional space for entertaining or simply relaxing with friends and family. Fully natural lighted it exudes with the traditional and modern design.

More than 250 square meters of living space, 5 cabins and our 3 crew members will make sure you enjoy Croatian coast at its best.