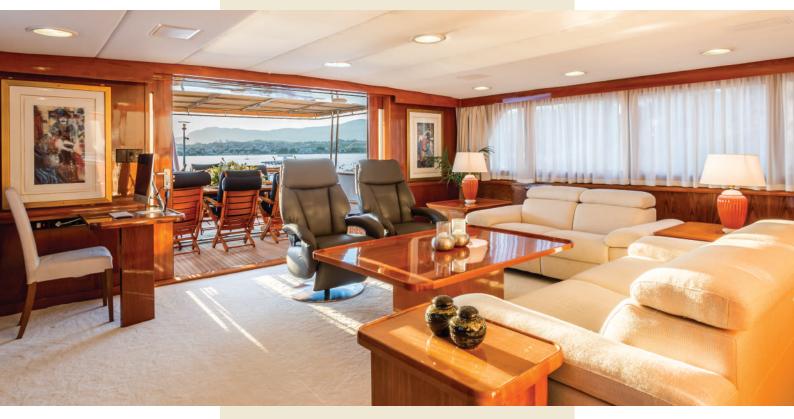

Large main salon and dining area is an exceptional space for entertaining or simply relaxing with friends and family. Fully natural lighted it exudes with the traditional and modern design.

More than 250 square meters of living space, 5 cabins and our 3 crew members will make sure you enjoy Croatian coast at its best.