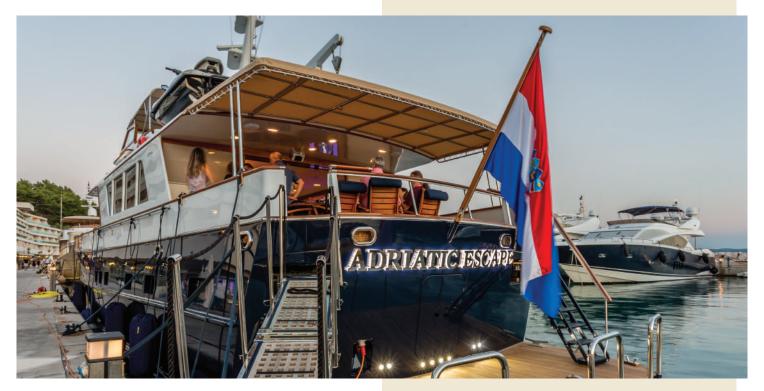

| YEAR BUILT: | 1997 (Refit in 2018)       |
|-------------|----------------------------|
| LENGTH:     | 33,40 m                    |
| BEAM:       | 6,40 m                     |
| ENGINE:     | 2 X 1450 HP Detroit Diesel |

| CRUISING SPEED: | 14 kn |
|-----------------|-------|
| CABINS:         | 5     |

Burger 112 is a 33 m long high-class motor yacht with excellent sea-keeping qualities and long-range capabilities (over 32 000 l fuel capacity). Made in 1997. but totally and completely refitted in 2018, it has a distinctive dark blue hull and off-white superstructure which provide an additional level of elegance.